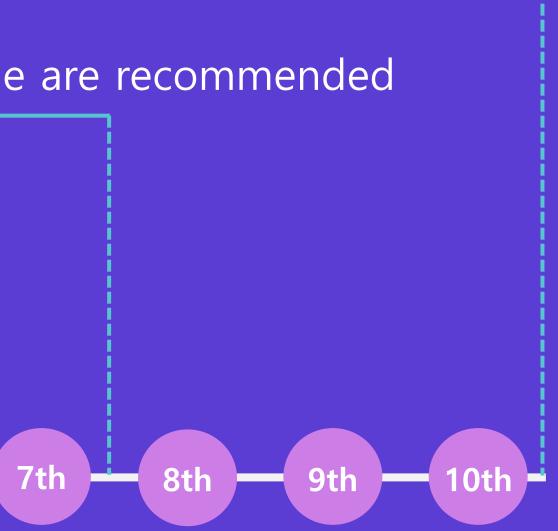

#### Number of Recognized Numbers by Recommendation

Up to 7th when 2 people are recommended

#### Up to 10th when 3 people are recommended