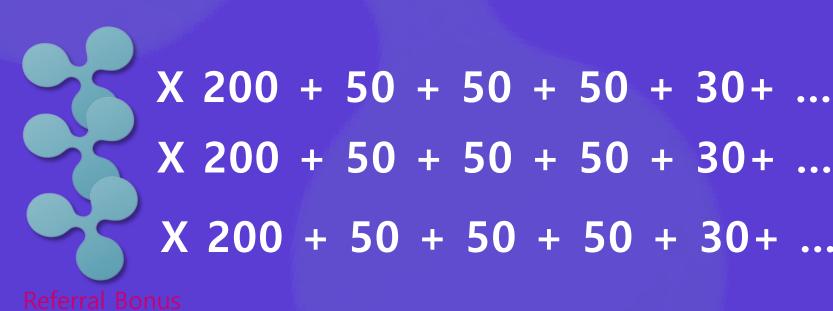

# If you had \$1,000, where would you invest it?

**1000XRP** purchase + 3 people X 500 + ... recommended

Number of recommendations and withdrawals that continue to increase

#### PlayXPR is the same as joining The ripples (XRP) are in my wallet

As soon as I signed up, based on me Upline 25, Downline 25 units, each 1% sponsorship – total 50% sponsorship

## Referral Allowance \_ 50% total referral allowance

| Recommended<br>number | <b>Referral Allowance</b> | Recommended<br>number | <b>Referral Allowance</b> |
|-----------------------|---------------------------|-----------------------|---------------------------|
| First                 | 20%                       | Sixth                 | 3%                        |
| Second                | 5%                        | Seventh               | 3%                        |
| Third                 | 5%                        | Eighth                | 2%                        |
| Fourth                | 5%                        | Ninth                 | 2%                        |
| Fifth                 | 3%                        | Tenth                 | 2%                        |